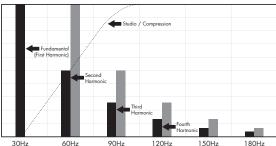

The Bass Restoration circuit inside The Epicenter is designed to reproduce low frequency information by looking at the upper frequency ranges and detecting musical harmonics. These harmonics then allow The Epicenter to drop down a few octaves and reproduce the "missing" bass notes.