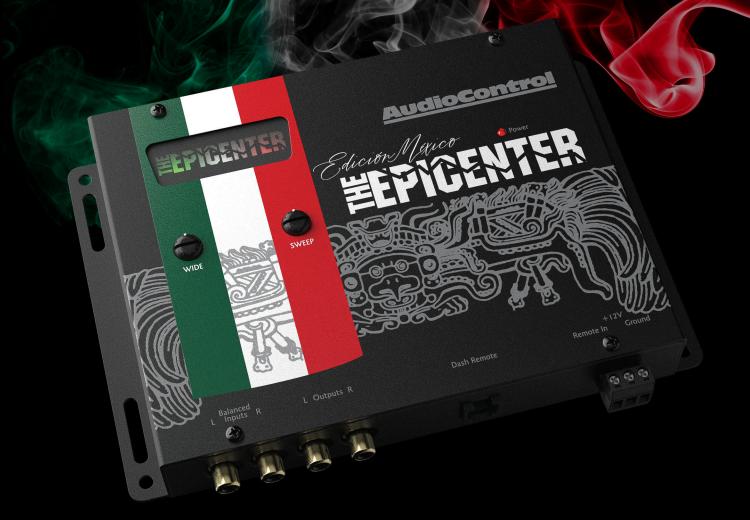

To celebrate this deep connection to Mexican Heritage through music, we are proud to present The Epicenter Edición México. Featuring the iconic green, white and red of the flag of Mexico, and adorned with vintage-style native glyphs, The Epicenter Edición México stands outs with a vibrant illuminated tricolor logo.

This special edition retains the renowned sound quality and unmatched bass restoration that has made The Epicenter a staple in music enjoyment worldwide, now with a touch of Mexican flavor.

- AudioControl's Original Digital Bass Restoration Circuit
- Balanced Differential Inputs
- ParaBASS® Controls for Bass Shaping
- Voltage Limiter for Gain Matching
- Programmable PFM Subsonic Filter Subwoofer Protection
- 13.5 Vrms Maximum Output Level
- Lighted Epicenter Logo Flashes with Music
- ACR-1 Dash Remote Included for Bass Restoration Control
- Screen Printed Mexican Flag and Native Glyphs
- Tricolor The Epicenter Illuminated Logo
- Certificate of Authenticity

| Preamp | Maximum     | Preamp  | Maximum         | ParaBAS   | S Controls                        |        | Signal to<br>Noise | Frequency<br>Response | PFM<br>Subsonic Filter | Dash Remote (Level<br>Control) |
|--------|-------------|---------|-----------------|-----------|-----------------------------------|--------|--------------------|-----------------------|------------------------|--------------------------------|
| Inputs | Input Level | Outputs | Output<br>Level | Wide      | Sweep                             | THD    |                    |                       |                        |                                |
| 2      | 15 Vrms     | 2       | 13.5 Vrms       | Bandwidth | Frequency Center<br>27 Hz - 63 Hz | 0.003% | 110 dB             | 10 Hz - 100 kHz       | 33 Hz<br>(default)     | ACR-1 (included)               |