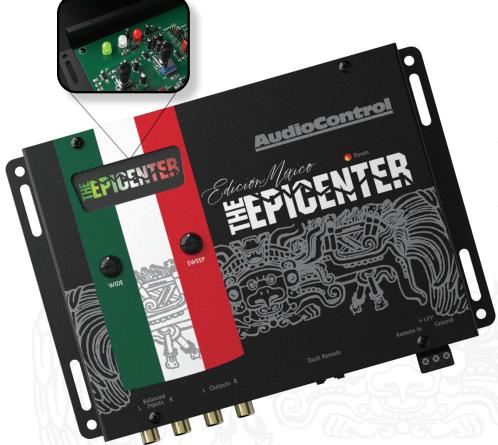

To celebrate this deep connection to Mexican Heritage through music, we are proud to present The Epicenter Edición México. Featuring the iconic green, white and red of the flag of Mexico, and adorned with vintage-style native glyphs, The Epicenter Edición México stands outs with a vibrant illuminated tricolor logo.

This special edition retains the renowned sound quality and unmatched bass restoration that has made The Epicenter a staple in music enjoyment worldwide, now with a touch of Mexican flavor.

- AudioControl's Original Digital Bass Restoration Circuit
- Balanced Differential Inputs
- ParaBASS® Controls for Bass Shaping
- Voltage Limiter for Gain Matching
- Programmable PFM Subsonic Filter Subwoofer Protection
- 13.5 Vrms Maximum Output Level
- Lighted Epicenter Logo Flashes with Music
- ACR-1 Dash Remote Included for Bass Restoration Control
- Screen Printed Mexican Flag and Native Glyphs
- Tricolor The Epicenter Illuminated Logo
- Certificate of Authenticity